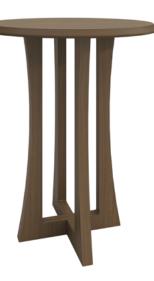

## Counter Table

KWalu. Furnishing the Future™

Kwalu's Paroldo Counter Table commands attention; the round top encourages connection. The contemporary angles feature curved tapered legs that end in an x-stretcher base. Gather at the Paroldo in casual comfort. Pair with Kwalu counter height stools to complete the look.

Model: PLDCTBL11 29W 29D 36H