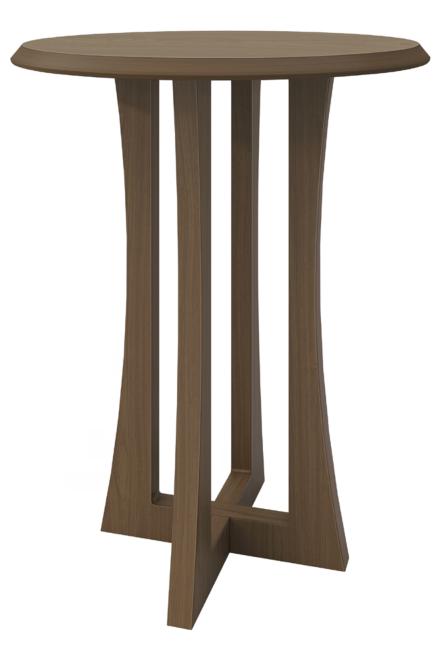

## Counter Table

KWalu. Furnishing the Future™

Kwalu's Paroldo Counter Table commands attention; the round top encourages connection. The contemporary angles feature curved tapered legs that end in an x-stretcher base. Gather at the Paroldo in casual comfort. Pair with Kwalu counter height stools to complete the look.

Model: PLDCTBL11 29W 29D 36H